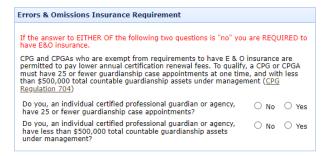

Step 3: E&O Insurance Declaration

- You must answer both questions at the E&O Insurance Declaration.
- If the answer to either question is "No" you are required to send a copy of your E&O Insurance to the Certified Professional Guardianship and Conservatorship Program.